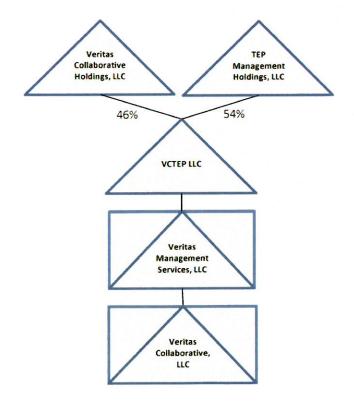

The Licensee is directly owned by Veritas Management Services, LLC (the "<u>Licensee's Parent</u>"). The Licensee's Parent intends to undergo a corporate reorganization (the "<u>Transaction</u>"), pursuant to which, following the Transaction, Veritas Collaborative Holdings, LLC will indirectly own approximately 46%, and TEP Management Holdings, LLC will indirectly own approximately 54%, of the equity interests of the Licensee's Parent. The Transaction is expected to close in late first quarter 2021. Please find updated organizational charts in <u>Attachment A</u>.

### **Attachment A: Organizational Charts**

## **Updated Organizational Chart:**